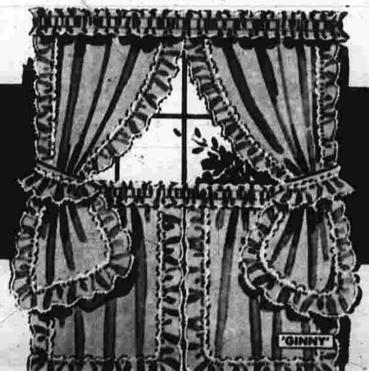

'Ginny'...light, airy, delightful and fresh to look at. Permanent Press Avril\* rayon washes, drip-dries, no ironing. Deep ruffles edged in dainty white braid trim. Extra wide . . . 70" per pair. With tiebacks.